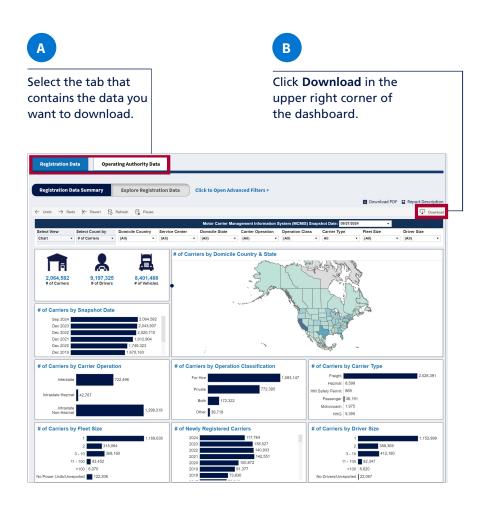

## **How to Download Custom Reports**

View the information below on how to use the download function to save data generated in your custom reports. This example shows how to download registration data, but the process for downloading operating authority data follows the same steps.

### **STEP 1:** Select Data