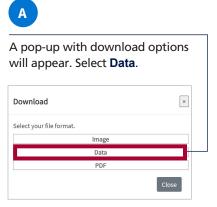

# **A&I REGISTRATION STATISTICS**



## **How to Download Custom Reports**

View the information below on how to use the download function to save data generated in your custom reports. This example shows how to download registration data, but the process for downloading operating authority data follows the same steps.

### **STEP 1:** Select Data



#### STEP 2: Select Download Format





Another pop-up will prompt you to select the data sheet to be downloaded.

Select the data sheet from the dropdown and click **Download**. This will automatically download an Excel file of your selected data.

| Download Data                               | ×              |
|---------------------------------------------|----------------|
| Select sheet from this dashboard<br>Summary |                |
|                                             | Download Close |

**Note:** Depending on your browser, you may be prompted to download and save your data.



#### **Need More Data?**

Repeat the steps above to download more data. Note that you can only download from one tile at a time within each data tab.