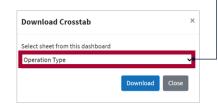

# ■ **STEP 2:** Select Download Format

A pop-up with download options will appear. Select **Crosstab**.

Another pop-up will prompt you to select the data sheet to be downloaded.

Select the data sheet from the dropdown and click **Download**. This will automatically download an Excel file of your selected data.