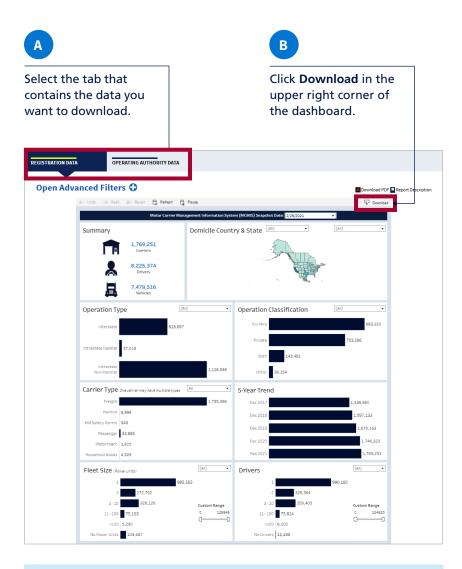

## **How to Download Custom Reports**

View the information below on how to use the download function to save data generated in your custom reports. This example shows how to download registration data, but the process for downloading operating authority data follows the same steps.

#### ■ STEP 1: Select Data