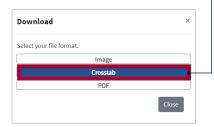

# ■ **STEP 2:** Select Download Format

A pop-up with download options will appear. Select **Crosstab**.

Another pop-up will prompt you to select the data sheet to be downloaded.

Select the data sheet from the dropdown and click **Download**. This will automatically download an Excel file of your selected data.